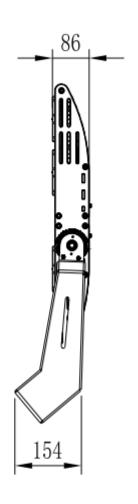

## Unit: mm

| . Х   | ±0.1        | ф      | _     |
|-------|-------------|--------|-------|
| . XX  | ±0.05       | $\Psi$ |       |
| . XXX | $\pm 0.005$ | ANG    | FIRST |

请勿私自测量图纸。如有 疑问须与设计人员沟通。

# installation