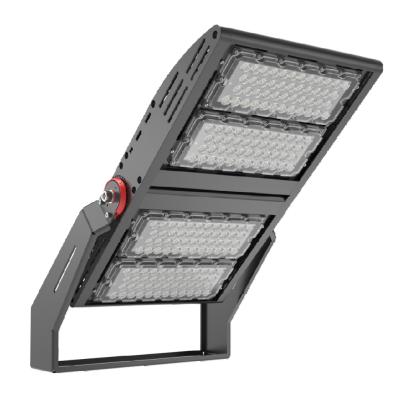

## 400W or 480W TCX Flood Lights Manual

Product Name: 400W or 480W

**TCX Flood Lights** 

Item No.: FLT-QY1-400

**Or FLT-QY1-480** 

https://www.fengled.com

#### **Material**

Patented aluminum alloy heat dissipation structure; High quality aluminum processing technique;

Special surface

treatment process; High brightness LED light source, high efficiency and long life power supply.

### **Applications**

 Suitable for Warehouses, Production and logistics workshops, Retail stores, Theme restaurants, usement parks, Indoor stadiums and public places, and other industrial and commercial lighting purposes.

#### **Features**

- LEDs froms Smalite /Philips Lumileds/CREE/LG/Osram with high thermal conductivity, good heat-radiation, small light decay, pure light, no ghosting, stable performance and quality advantages.
- Unique thermal management design low LED junction temperature effectively, ensure the lifespan of the light source and power.
- Extremely light weight for safety use and installation.
- Eco-friendly and energy saving, dust-proof, no radiation and emitting heat, no mercury, lead and other Pollution elements.
- High color rendering index to show the physical color rendering more real. Various colors is optional to meet the needs of different environments. Eliminating the repressed emotions caused by the traditional lamp in higher low color temperature, the light is visual comfort, and improve the work efficiency.
- Power by constant current and voltage, can work in wide voltage range AC90V-305V. Overcome the
  unstable on the light caused by ballast disturbance, noise pollution, avoid the stimulus work to eye fatigue.
- Using a special surface treatment process, new design on appearance. Simple installation, easy disassembly. Wide range of application.