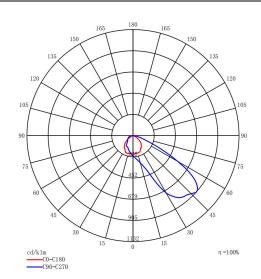

**Parameter**

LED Driver MW or SS

Input Voltage 100-277 VAC, 50/60 Hz

LED Chips 5050

LED QTY 46pcs\*4 (5050)

LED Power 400W or 480W

Total System Power 400W or 480W

Led Luminous Efficiency 180-190lm /W

Light Lighting efficiency 150∼145lm/W

Led Initial Luminous Flux 60000 Lm or 69600

Illuminance Uniformity >0.8

Color Temperature 4000K-6500K

Color Rendering Index Ra≥70

Light Distribution Symmetric/Rectangle

Illuminance Design LED+lens

LED Junction Temperature ≤70°C (@ Ta=30°C)

Working Temperature  $-25^{\circ}\text{C} \sim 45^{\circ}\text{C}$ 

IP Rating IP65

Life-span >50000H

Power Cable OEM

# hotometric Distribution

## Beam Angle 20x20°





### Beam Angle 40x40°





### Beam Angle 60x60°





### Beam Angle 90x90°





### Beam Angle 140x100°





#### Beam Angle P50





# installation