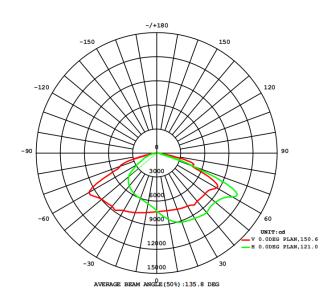

自测量图纸。如有 疑问须与设计人员沟通。

## **Parameter**

LED Driver MW or SS

Input Voltage 100-277 VAC, 50/60 Hz

LED Chips 5050

LED QTY 46pcs\*4 (5050)

LED Power 400W or 480W

Total System Power 400W or 480W

Led Luminous Efficiency 180-190lm /W

Light Lighting efficiency 150∼145lm/W

Led Initial Luminous Flux 60000 Lm or 69600

Illuminance Uniformity >0.8

Color Temperature 4000K-6500K

Color Rendering Index Ra≥70

Light Distribution Symmetric/Rectangle

Illuminance Design LED+lens

LED Junction Temperature ≤70°C (@ Ta=30°C)

Working Temperature  $-25^{\circ}\text{C} \sim 45^{\circ}\text{C}$ 

IP Rating IP65

Life-span >50000H

Power Cable OEM

# hotometric Distribution

## Beam Angle 20x20°





### Beam Angle 40x40°





### Beam Angle 60x60°





### Beam Angle 90x90°





### Beam Angle 140x100°





#### Beam Angle P50





# installation