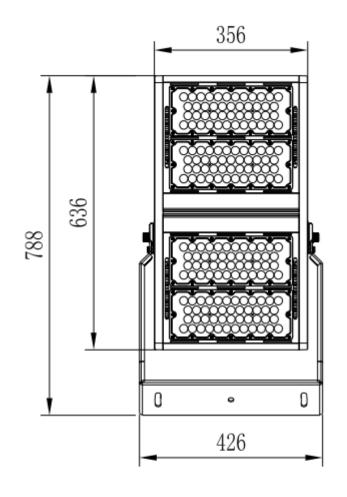

## Unit: mm

| . Х   | ±0.1        | ф      | _     |
|-------|-------------|--------|-------|
| . XX  | ±0.05       | $\Psi$ |       |
| . XXX | $\pm 0.005$ | ANG    | FIRST |

请勿私自测量图纸。如有 疑问须与设计人员沟通。