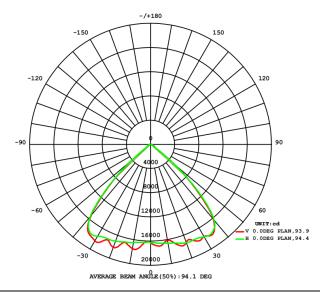

.005$ | ANG    | FIRST |

请勿私自测量图纸。如有 疑问须与设计人员沟通。

## **Parameter**

LED Driver MW or SS

Input Voltage 100-277 VAC, 50/60 Hz

LED Chips 5050

LED QTY 46pcs\*4 (5050)

LED Power 400W or 480W

Total System Power 400W or 480W

Led Luminous Efficiency 180-190lm /W

Light Lighting efficiency 150∼145lm/W

Led Initial Luminous Flux 60000 Lm or 69600

Illuminance Uniformity >0.8

Color Temperature 4000K-6500K

Color Rendering Index Ra≥70

Light Distribution Symmetric/Rectangle

Illuminance Design LED+lens

LED Junction Temperature ≤70°C (@ Ta=30°C)

Working Temperature  $-25^{\circ}\text{C} \sim 45^{\circ}\text{C}$ 

IP Rating IP65

Life-span >50000H

Power Cable OEM

# hotometric Distribution

## Beam Angle 20x20°





### Beam Angle 40x40°





### Beam Angle 60x60°





### Beam Angle 90x90°





### Beam Angle 140x100°





#### Beam Angle P50





# installation