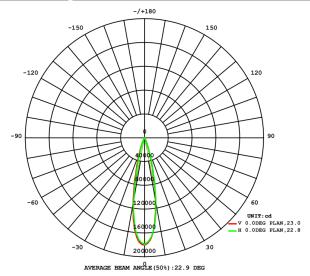

-----|--------|-------|
| . XX  | ±0.05       | $\Psi$ |       |
| . XXX | $\pm 0.005$ | ANG    | FIRST |

请勿私自测量图纸。如有 疑问须与设计人员沟通。

## **Parameter**

LED Driver MW or SS

Input Voltage 100-277 VAC, 50/60 Hz

LED Chips 5050

LED QTY 46pcs\*4 (5050)

LED Power 400W or 480W

Total System Power 400W or 480W

Led Luminous Efficiency 180-190lm /W

Light Lighting efficiency 150∼145lm/W

Led Initial Luminous Flux 60000 Lm or 69600

Illuminance Uniformity >0.8

Color Temperature 4000K-6500K

Color Rendering Index Ra≥70

Light Distribution Symmetric/Rectangle

Illuminance Design LED+lens

LED Junction Temperature ≤70°C (@ Ta=30°C)

Working Temperature  $-25^{\circ}\text{C} \sim 45^{\circ}\text{C}$ 

IP Rating IP65

Life-span >50000H

Power Cable OEM

# hotometric Distribution

## Beam Angle 20x20°





### Beam Angle 40x40°





### Beam Angle 60x60°





### Beam Angle 90x90°





### Beam Angle 140x100°





#### Beam Angle P50





# installation