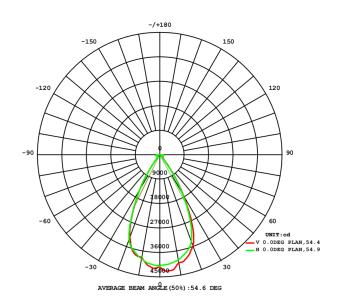

|       |
| . XXX | $\pm 0.005$ | ANG    | FIRST |

请勿私自测量图纸。如有 疑问须与设计人员沟通。

## **Parameter**

LED Driver MW or SS

Input Voltage 100-277 VAC, 50/60 Hz

LED Chips 5050

LED QTY 46pcs\*4 (5050)

LED Power 400W or 480W

Total System Power 400W or 480W

Led Luminous Efficiency 180-190lm /W

Light Lighting efficiency 150∼145lm/W

Led Initial Luminous Flux 60000 Lm or 69600

Illuminance Uniformity >0.8

Color Temperature 4000K-6500K

Color Rendering Index Ra≥70

Light Distribution Symmetric/Rectangle

Illuminance Design LED+lens

LED Junction Temperature ≤70°C (@ Ta=30°C)

Working Temperature  $-25^{\circ}\text{C} \sim 45^{\circ}\text{C}$ 

IP Rating IP65

Life-span >50000H

Power Cable OEM

# hotometric Distribution

## Beam Angle 20x20°





### Beam Angle 40x40°





### Beam Angle 60x60°





### Beam Angle 90x90°





### Beam Angle 140x100°





#### Beam Angle P50





# installation