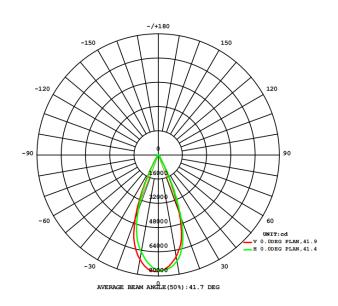

XX  | ±0.05       | $\Psi$ |       |
| . XXX | $\pm 0.005$ | ANG    | FIRST |

请勿私自测量图纸。如有 疑问须与设计人员沟通。

## **Parameter**

LED Driver MW or SS

Input Voltage 100-277 VAC, 50/60 Hz

LED Chips 5050

LED QTY 46pcs\*4 (5050)

LED Power 400W or 480W

Total System Power 400W or 480W

Led Luminous Efficiency 180-190lm /W

Light Lighting efficiency 150∼145lm/W

Led Initial Luminous Flux 60000 Lm or 69600

Illuminance Uniformity >0.8

Color Temperature 4000K-6500K

Color Rendering Index Ra≥70

Light Distribution Symmetric/Rectangle

Illuminance Design LED+lens

LED Junction Temperature ≤70°C (@ Ta=30°C)

Working Temperature  $-25^{\circ}\text{C} \sim 45^{\circ}\text{C}$ 

IP Rating IP65

Life-span >50000H

Power Cable OEM

# hotometric Distribution

## Beam Angle 20x20°





### Beam Angle 40x40°





### Beam Angle 60x60°





### Beam Angle 90x90°





### Beam Angle 140x100°





#### Beam Angle P50





# installation