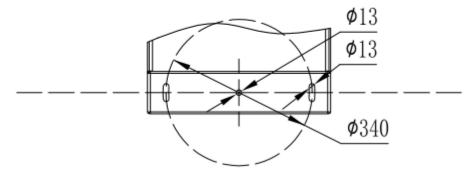

## Unit: mm

| . Х   | ±0.1        | ф      | _     |
|-------|-------------|--------|-------|
| . XX  | ±0.05       | $\Psi$ |       |
| . XXX | $\pm 0.005$ | ANG    | FIRST |

请勿私自测量图纸。如有 疑问须与设计人员沟通。

# installation